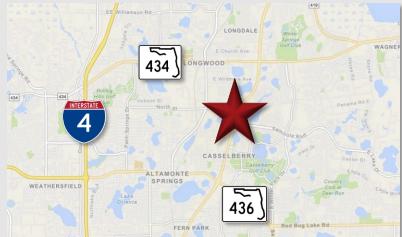

## LOCATION DETAILS

Located on the corner of Lake Ellen Dr and US Hwy 17-92 with traffic counts over 55,000 between SR 434 and SR 436. Dedicated left-turn lane onto Lake Ellen Dr provides easy access to site. Directly across from Home Depot and Publix. Less than 3 miles from The Altamonte Mall, multiple retail centers, and over 150 restaurants. Less than 1 mile from Target and Casselberry City Center.