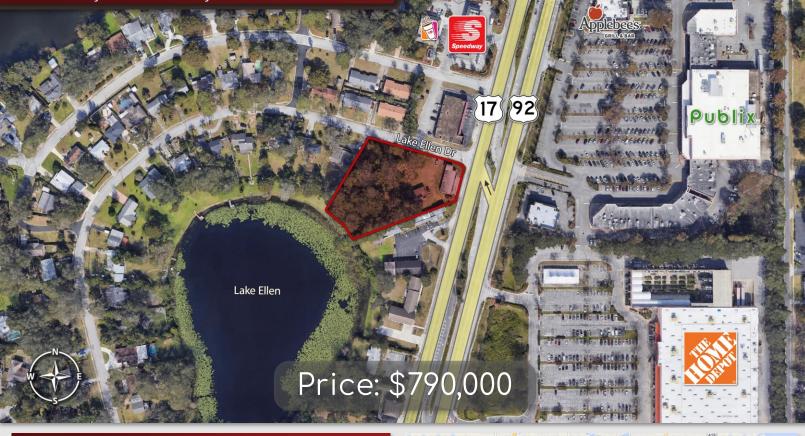

# Lake Ellen Redevelopment Site 3352 S US Hwy 17-92, Casselberry, FL 32707

## LOCATION DETAILS

Located on the corner of Lake Ellen Dr and US Hwy 17-92 with traffic counts over 55,000 between SR 434 and SR 436. Dedicated left-turn lane onto Lake Ellen Dr provides easy access to site. Directly across from Home Depot and Publix. Less than 3 miles from The Altamonte Mall, multiple retail centers, and over 150 restaurants. Less than 1 mile from Target and Casselberry City Center.

### **PROPERTY DETAILS**

- ± 1.40 acres total
- Lakefront corner lot
- ± 100' frontage on S US Hwy 17-92
- ± 275' frontage on Lake Ellen Dr
- FLU: Commercial